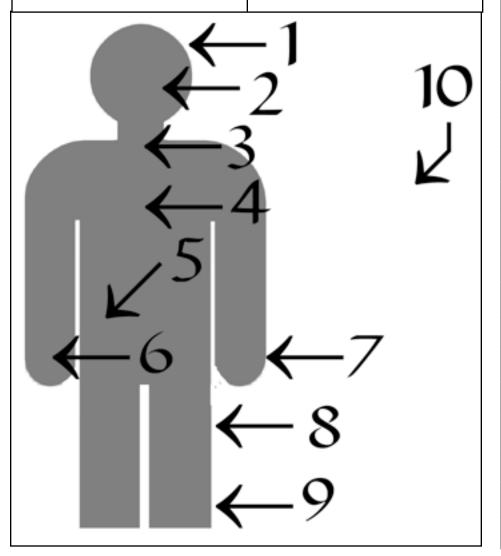

| #  | Location       | Worn | ENC |
|----|----------------|------|-----|
| 1  | Head           |      |     |
| 2  | Face / Eyes    |      |     |
| 3  | Neck           |      |     |
| 4  | Chest          |      |     |
|    | Sash           |      |     |
| 5  | Belt           |      |     |
|    | Left Scabbard  |      |     |
|    | Right Scabbard |      |     |
| 6  | Right Hand     |      |     |
|    | Right Wrist    |      |     |
|    | Held in Right  |      |     |
| 7  | Left Hand      |      |     |
|    | Left Wrist     |      |     |
|    | Held in Left   |      |     |
| 8  | Thighs / Waist |      |     |
| 9  | Feet           |      |     |
|    | Right Ankle    |      |     |
|    | Left Ankle     |      |     |
| 10 | Shoulder Slung |      |     |
|    | Upper Back     |      |     |
|    | Lower Back     |      |     |